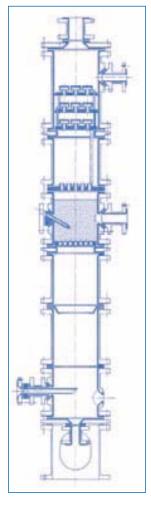

## **ARMYLOR® Column DESIGN**

- ARMYLOR® Columns consist on a construction by element without gaskets:
  - Flanged elements with maximum height of 1500 mm per section,
  - Assembly without gaskets,

• Nozzles made by mechanical extraction,

- Support ring (donut) between elements for installation of internals,
- Internals in graphite, metals or plastic materials.

## ARMYLOR® PTFE thick liners are loose inside the steel shell

## ■ Diameters up to 64":

- Seamless liners,
- Standard or heavy duty PTFE thickness (up to 10 mm),
- Fine powders of PTFE.

## ■ Diameters > 64":

- Welded PTFE liners,
- Standard thickness 3 or 4 mm.

Service Process Equipment, Inc. PO Box 850908 Mobile AL 36685-0908 251.342.1313•Fax 251.342.1377

Email msellers@serviceprocess.net