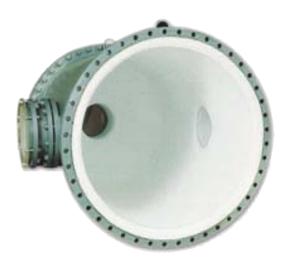

## **ARMYLOR® Column DESIGN**

- ARMYLOR® Columns consist on a construction by element without gaskets:
  - Flanged elements with maximum height of 1500 mm per section,
  - Assembly without gaskets,

• Nozzles made by mechanical extraction,

- Support ring (donut) between elements for installation of internals,
- Internals in graphite, metals or plastic materials.

## ARMYLOR® PTFE thick liners are loose inside the steel shell

## ■ Diameters up to 64":

- Seamless liners,
- Standard or heavy duty PTFE thickness (up to 10 mm),
- Fine powders of PTFE.